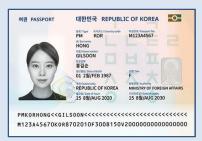

## Required Documents

『Photo』

Front view, full face photo with white background, taken within last 6 months

Passport copy

Clear copy of the personal information page

「Visa」

Latest visa issued by the Korean embassy