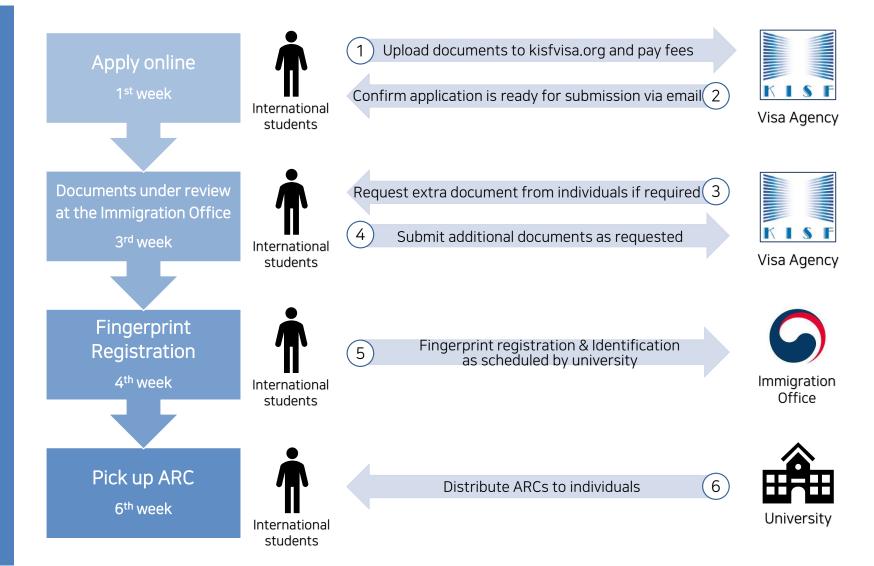

| Visit the Immigration Office<br>to submit documents<br>& register fingerprints | Register fingerprints at<br>your university or<br>the Immigration Office            |
|                      | Alien Registration Card issued                                                 |                                                                                     |
| Where to pick up ARC | From the Immigration Office                                                    | From your university                                                                |
| Advantages           | ARC delivery service available for an additional fee                           | No reservation required even when there are no seats left at the Immigration Office |

### Group Registration Procedure



## Required Documents



『Photo』

Front view, full face photo with white background, taken within last 6 months



Passport copy

Clear copy of the personal information page



「Visa」

Latest visa issued by the Korean embassy



Certificate of Enrollment

Certificate issued after your arrival in Korea



Proof of Residence

Proof of residence valid for 6 weeks or longer

## Proof of Residence

| Type of Accommodation                                                                                              | Proof Documents                                                                                                                                               |
|--------------------------------------------------------------------------------------------------------------------|----