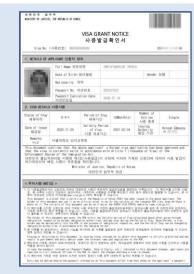

## Required Documents

『Photo』

Front view, full face photo with white background, taken within last 6 months

Passport copy

Clear copy of the personal information page

「Visa」

Latest visa issued by the Korean embassy